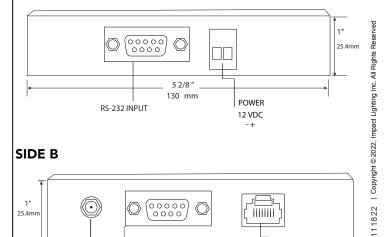

th or 3rd Party controller with EpiXsky Free APP

#### **KEY FEATURES:**

- Test Mode
- Durable/reinforced Plastic Case
- Solid State Electronics
- **Commercial Grade Construction**
- 50 ft Range •
- Connects to the major 3rd party controllers (Sold • Separately)

#### **BENEFITS:**

- Compact design
- Low power consumption
- Plug in and immediately connect •

Android

## Download our free app: Scan below to download





Apple

#### ORDERING



#### epiXsky A Division of Impact Lighting Inc.

provides instant network-enabling EpiX Hub its at best, delivering the power of choice.

The innovative design of the EpiX Hub allows allows you to connect to your epiXsky system via 3rd party controller, Bluetooth or WiFi with the ability to marry to your local network.

## **TECHNICAL INFO:**







# SIDE B