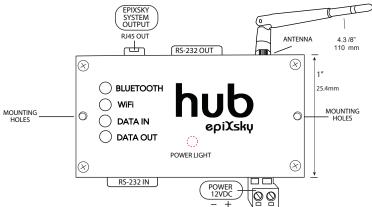

etooth or 3rd Party controller with EpiXsky Free APP

#### **KEY FEATURES:**

- Test Mode
- Durable/reinforced Plastic Case
- Solid State Electronics
- **Commercial Grade Construction**
- 50 ft Range •
- Connects to the major 3rd party controllers (Sold • Separately)

#### **BENEFITS:**

- Compact design
- Low power consumption
- Plug in and immediately connect •

Android

## Download our free app: Scan below to download





Apple

#### ORDERING



#### epiXsky A Division of Impact Lighting Inc.

provides instant network-enabling EpiX Hub its at best, delivering the power of choice.

The innovative design of the EpiX Hub allows allows you to connect to your epiXsky system via 3rd party controller, Bluetooth or WiFi with the ability to marry to your local network.

## **TECHNICAL INFO:**







# SIDE B