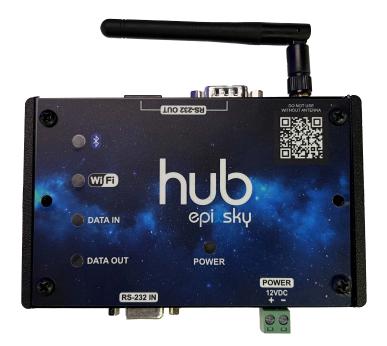

### **HUB INTERFACE**

#### MAIN FEATURE:

Connects to WiFi, Bluetooth or 3rd Party controller with EpiXsky Free APP

#### **KEY FEATURES:**

- Test Mode
- Durable/reinforced Plastic Case
- Solid State Electronics
- **Commercial Grade Construction**
- 50 ft Range •
- Connects to the major 3rd party controllers (Sold • Separately)