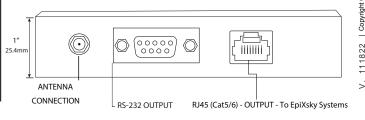

rty controller with EpiXsky Free APP

#### **KEY FEATURES:**

- Test Mode
- Durable/reinforced Plastic Case
- Solid State Electronics
- **Commercial Grade Construction**
- 50 ft Range •
- Connects to the major 3rd party controllers (Sold • Separately)

#### **BENEFITS:**

- Compact design
- Low power consumption
- Plug in and immediately connect •

Android

## Download our free app: Scan below to download





Apple

#### ORDERING



#### epiXsky A Division of Impact Lighting Inc.

provides instant network-enabling EpiX Hub its at best, delivering the power of choice.

The innovative design of the EpiX Hub allows allows you to connect to your epiXsky system via 3rd party controller, Bluetooth or WiFi with the ability to marry to your local network.

## **TECHNICAL INFO:**







# SIDE B