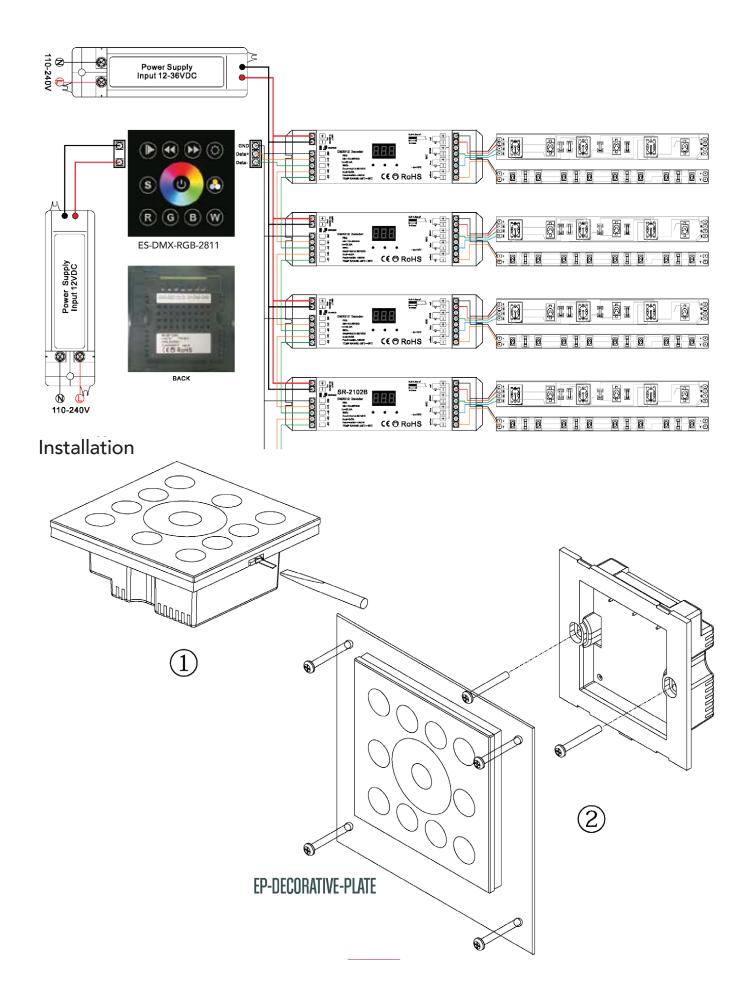

Can be used with 12/24V LED lights such as LED strip light, LED underwater lights and LED in-ground lights via RGB-DMX Decoder series (sold seperately).

Can be used with 12/24V LED lights such as LED strip light, LED underwater lights & LED in-ground lights via RGB-DMX Decoder series (sold seperately).