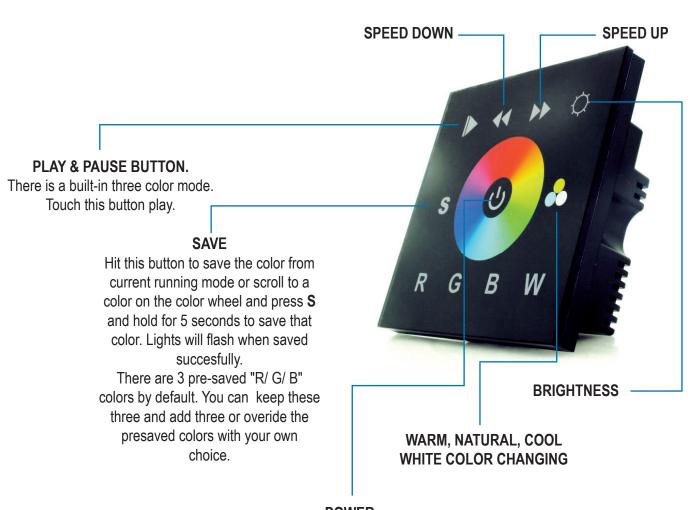

### **POWER**

Short Press On - Short Press Off Long Press resets to default setting

Short press means switch on and off for each channel. 1st Long press means brightness+, 2nd Long press means brightless =.

At the corner of the panel there is a signal light, Blue means on, Red means off

ES-DMX-RGB-2811 can send data from 1 to 40. Data 1 is R channel. Data 2 is G channel. Data 3 is the B channel. Data 4 is the W channel. All this DMX decoder needs 4 address as a group: such as 1-4, 5-8, 9-12, 13-16, 17-20, 21-24, 25-28, 29-32, 33-36, 37-40.