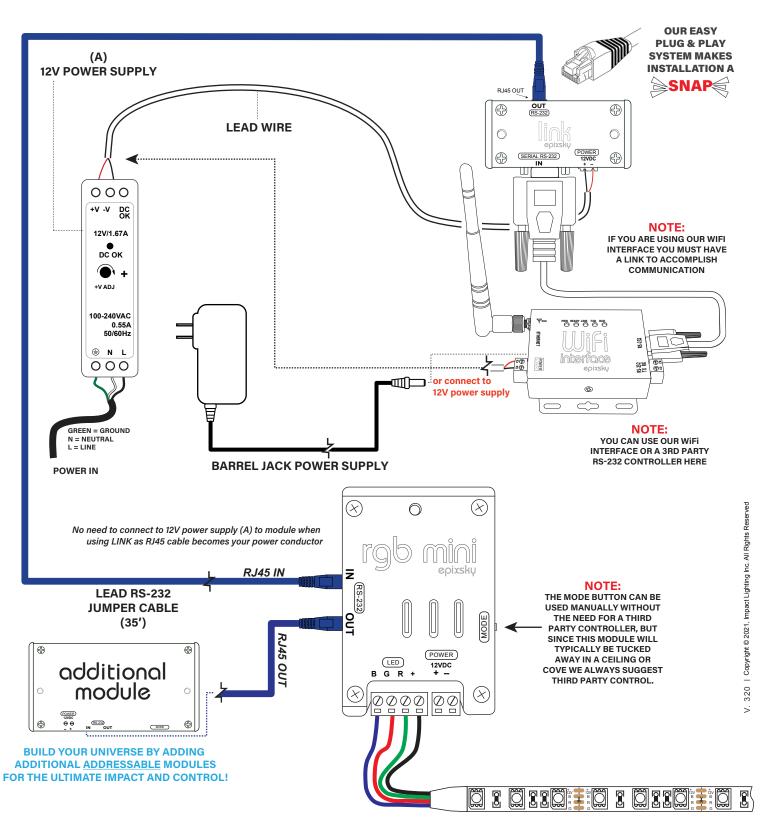

## RGB MINI

| PROJECT | DATE |
|---------|------|
| TYPE    | QTY  |

**RS-232 SERIAL CONTROLLER** 

KEY FEATURES:

- · Can handle up to 200W@24VDC or 400W@12VDC
- · 12-24VDC (20 Amps MAX)
- · 3 high current channels with independent control
- · Suitable for common anode RGB LEDs
- · Standalone mode with color change mode
- · Small form factor.
- PWM of 480 Hz delivers smooth dimming and a wide range of color spectrum of RGB LED light fixtures.
- · Reverse polarity protection.
- Work independently or integrated into a whole-house 3rd party control system.
- · 5 YEAR WARRANTY

**EPIX RGB MINI** controls RGB products such as our flexible LED strip lighting for cove and edge lighting or specialty lighting such as independent pendant or chandelier control.

V. 320 | Copyright © 2021, Impact Lighting Inc. All Rights Reserved