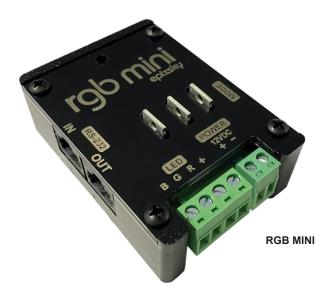

## RGB MINI

| PROJECT | DATE |
|---------|------|
| TYPE    | QTY  |

**RS-232 SERIAL CONTROLLER** 

KEY FEATURES:

- · Can handle up to 200W@24VDC or 400W@12VDC
- · 12-24VDC (20 Amps MAX)
- · 3 high current channels with independent control
- · Suitable for common anode RGB LEDs
- · Standalone mode with color change mode
- · Small form factor.
- PWM of 480 Hz delivers smooth dimming and a wide range of color spectrum of RGB LED light fixtures.
- · Reverse polarity protection.
- Work independently or integrated into a whole-house 3rd party control system.
- · 5 YEAR WARRANTY

**EPIX RGB MINI** controls RGB products such as our flexible LED strip lighting for cove and edge lighting or specialty lighting such as independent pendant or chandelier control.

V. 320 | Copyright © 2021, Impact Lighting Inc. All Rights Reserved