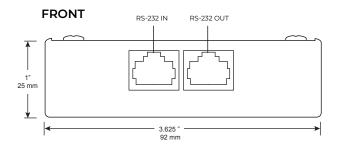

## RGB MINI

| PROJECT | DATE |
|---------|------|
| TYPE    | QTY  |

**RS-232 SERIAL CONTROLLER** 

KEY FEATURES:

- · Can handle up to 200W@24VDC or 400W@12VDC
- · 12-24VDC (20 Amps MAX)
- · 3 high current channels with independent control
- · Suitable for common anode RGB LEDs
- · Standalone mode with color change mode
- · Small form factor.
- PWM of 480 Hz delivers smooth dimming and a wide range of color spectrum of RGB LED light fixtures.
- · Reverse polarity protection.
- Work independently or integrated into a whole-house 3rd party control system.
- · 5 YEAR WARRANTY

**EPIX RGB MINI** controls RGB products such as our flexible LED strip lighting for cove and edge lighting or specialty lighting such as independent pendant or chandelier control.

V. 320 | Copyright © 2021, Impact Lighting Inc. All Rights Reserved