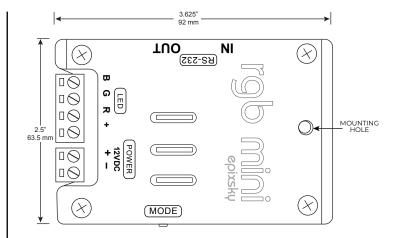

## RGB MINI

| PROJECT | DATE |
|---------|------|
| TYPE    | QTY  |

**RS-232 SERIAL CONTROLLER** 

KEY FEATURES:

- · Can handle up to 200W@24VDC or 400W@12VDC
- · 12-24VDC (20 Amps MAX)
- · 3 high current channels with independent control
- · Suitable for common anode RGB LEDs
- · Standalone mode with color change mode
- · Small form factor.
- PWM of 480 Hz delivers smooth dimming and a wide range of color spectrum of RGB LED light fixtures.
- · Reverse polarity protection.
- Work independently or integrated into a whole-house 3rd party control system.
- · 5 YEAR WARRANTY

**EPIX RGB MINI** controls RGB products such as our flexible LED strip lighting for cove and edge lighting or specialty lighting such as independent pendant or chandelier control.

V. 320 | Copyright © 2021, Impact Lighting Inc. All Rights Reserved