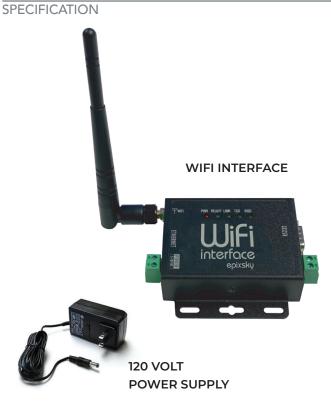

### **BENEFITS:**

- Compact design
- Low power consumption
- Plug in and immediately connect

The **EPIC WIFI INTERFACE MODULE** provides instant network-enabling at its best, delivering the power of choice at a cost-effective price.

# **EPIC-WIFI-SERIAL**

**5 VDC Power Supply** Adjustable Antenna **RS232 Serial Cable** 