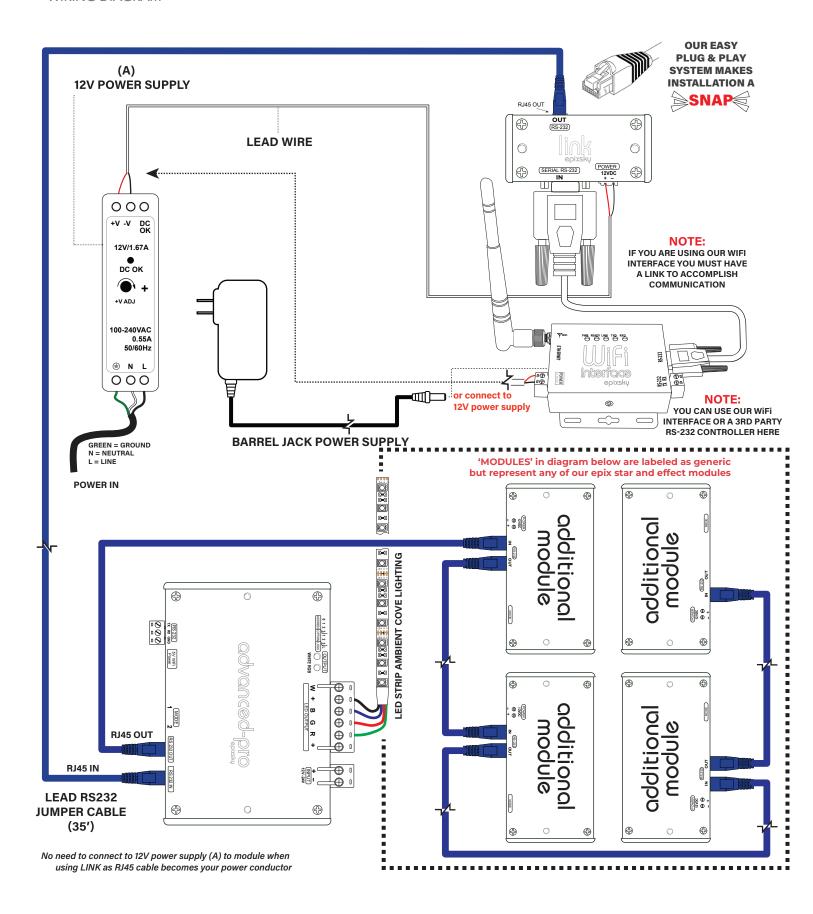

# epiXsky

A Division on Impact Lighting Inc.

WIRING DIAGRAM

The innovative design of the Epic WiFi Lighting Control System allows for easy & flexible integration into any network control solution. Works with Epic Advanced Controller.

Download app for Apple iPad and iPad Mini only. Requires **Epic Link for Communication** 

## TO BE USED IN CONJUNCTION WITH

- **EPIC Star Modules**
- **EPIC Star Panels**
- **EPIC Controllers**
- Epic Link (required with WiFi)