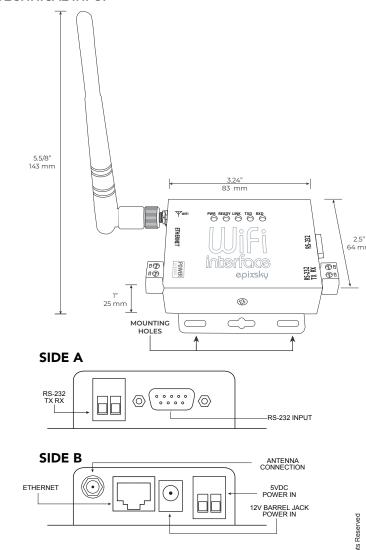

EPIC WIFI INTERFACE**

| PROJECT | DATE |
|---------|------|
| TYPE    | QTY  |





#### **KEY FEATURES:**

- Powder coat aluminum
- Solid state electronics
- Commercial grade construction
- 50ft range
- Control app. available for OSX iPad & iPad Mini (sold separately)

### **BENEFITS:**

- Compact design
- Low power consumption
- Plug in and immediately connect



The **EPIC WIFI INTERFACE MODULE** provides instant network-enabling at its best, delivering the power of choice at a cost-effective price.

The innovative design of the Epic WiFi Lighting Control System allows for easy & flexible integration into any network control solution. Works with Epic Advanced Controller.

Download app for Apple iPad and iPad Mini only. Requires **Epic Link for Communication** 

## **TECHNICAL INFO:**



#### **ORDERING**

## MODEL

# **EPIC-WIFI-SERIAL**

**5 VDC Power Supply** Adjustable Antenna **RS232 Serial Cable** 

## TO BE USED IN CONJUNCTION WITH

- **EPIC Star Modules**
- **EPIC Star Panels**
- **EPIC Controllers**
- Epic Link (required with WiFi)

# epiXsky

A Division on Impact Lighting Inc.

WIRING DIAGRAM