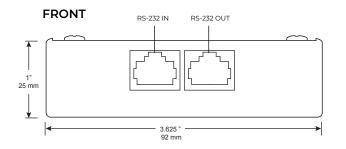

## SPECIFICATION RGB MINI

| PROJECT | DATE |
|---------|------|
| TYPE    | QTY  |

**RS-232 SERIAL CONTROLLER** 

**KEY FEATURES:** 

- · Can handle up to 200W@24VDC or 400W@12VDC
- · 12-24VDC (20 Amps MAX)
- · 3 high current channels with independent control
- · Suitable for common anode RGB LEDs
- · Standalone mode with color change mode
- · Small form factor.
- PWM of 480 Hz delivers smooth dimming and a wide range of color spectrum of RGB LED light fixtures.
- · Reverse polarity protection.
- Work independently or integrated into a whole-house 3rd party control system.
- · 5 YEAR WARRANTY