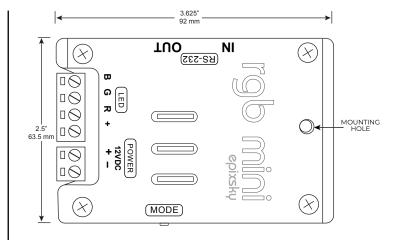

## SPECIFICATION RGB MINI

| PROJECT | DATE |
|---------|------|
| TYPE    | QTY  |

**RS-232 SERIAL CONTROLLER** 

**KEY FEATURES:** 

- · Can handle up to 200W@24VDC or 400W@12VDC
- · 12-24VDC (20 Amps MAX)
- · 3 high current channels with independent control
- · Suitable for common anode RGB LEDs
- · Standalone mode with color change mode
- · Small form factor.
- PWM of 480 Hz delivers smooth dimming and a wide range of color spectrum of RGB LED light fixtures.
- · Reverse polarity protection.
- Work independently or integrated into a whole-house 3rd party control system.
- · 5 YEAR WARRANTY

**EPIX RGB MINI** controls RGB products such as our flexible LED strip lighting for cove and edge lighting or specialty lighting such as independent pendant or chandelier control.

V.~320~ | Copyright © 2021, Impact Lighting Inc. All Rights Reserved