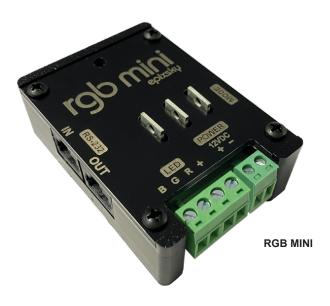

## SPECIFICATION RGB MINI

| PROJECT | DATE |
|---------|------|
| TYPE    | QTY  |

**RS-232 SERIAL CONTROLLER** 

**KEY FEATURES:** 

- · Can handle up to 200W@24VDC or 400W@12VDC
- · 12-24VDC (20 Amps MAX)
- · 3 high current channels with independent control
- · Suitable for common anode RGB LEDs
- · Standalone mode with color change mode
- · Small form factor.
- PWM of 480 Hz delivers smooth dimming and a wide range of color spectrum of RGB LED light fixtures.
- · Reverse polarity protection.
- Work independently or integrated into a whole-house 3rd party control system.
- · 5 YEAR WARRANTY

**EPIX RGB MINI** controls RGB products such as our flexible LED strip lighting for cove and edge lighting or specialty lighting such as independent pendant or chandelier control.

V.~320~ | Copyright © 2021, Impact Lighting Inc. All Rights Reserved