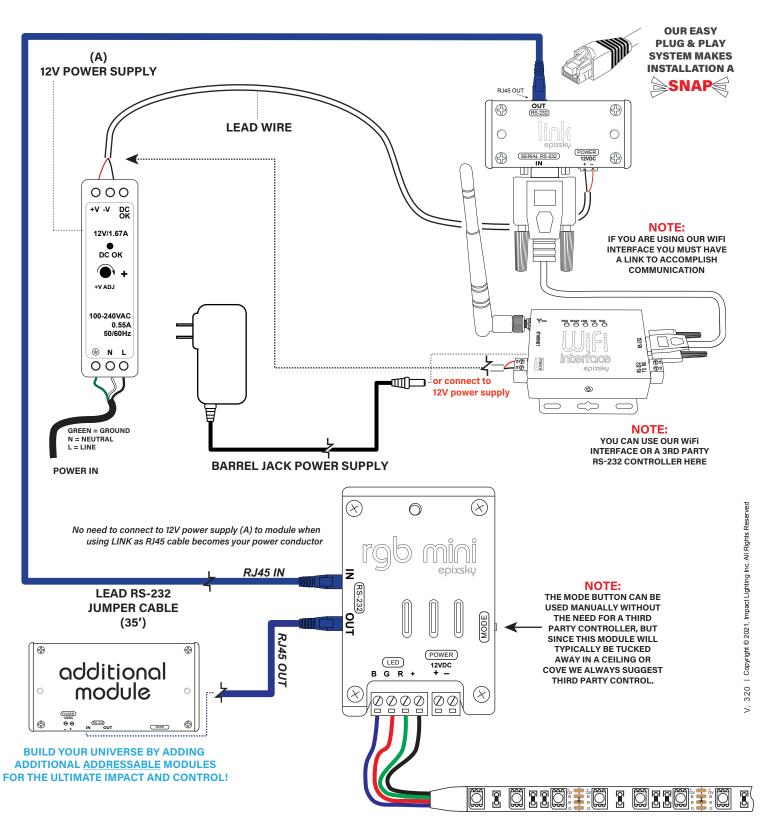

**EPIX RGB MINI** controls RGB products such as our flexible LED strip lighting for cove and edge lighting or specialty lighting such as independent pendant or chandelier control.

V.~320~ | Copyright © 2021, Impact Lighting Inc. All Rights Reserved