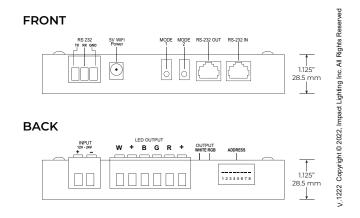

#### **KEY FEATURES:**

- · Can handle up to 800W@24VDC or 400W@12VDC
- 12-24VDC (33 Amps MAX)
- 4 high current channels with independent control The highest in the industry. RGB + White.
- Suitable for common anode RGB, RGBW LED strips, LEDs and incandescent bulbs.
- · Standalone mode with 8 preprogrammed light sequences.
- A custom user-editable sequence via RS-232 Serial with a wide-range of effect speed adjustments
- · Memory for last selected sequence and user-editable sequence.
- Addressable. Multiple modules can be connected with independent control for each module.
- · Small form factor.
- PWM of 480 Hz delivers smooth dimming and a wide range of color spectrum of RGB LED light fixtures.
- Override memory allows last program to continue in case the RS-232 serial connection is disrupted for any reason.
- Reverse polarity protection.
- Work independently or integrated into a whole-house 3rd party control system.
- · Integrated 5 Volt WiFi Power Port
- 5 YEAR WARRANTY

4 high current channels with independent control. The

Advanced PRO RS-232 Serial LED Controller can handle up to 800W making it the most powerful serial led lighting controller on the market today. RGB + White. Suitable for common anode RGB LED strips, LEDs and incandescent bulbs. Standalone mode with 8 preprogrammed light sequences. Custom user-editable sequence via RS-232. Wide-range effect & speed adjust. Works independently or integrated into a whole-house automation system.