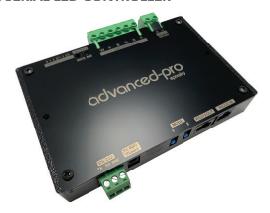

# SPECIFICATION ADVANCED PRO

PROJECT DATE

TYPE QTY

**RS-232 SERIAL LED CONTROLLER** 

ADVANCED-PRO RS232 SERIAL LED CONTROLLER

(power supply not included)

#### **KEY FEATURES:**

- · Can handle up to 800W@24VDC or 400W@12VDC
- 12-24VDC (33 Amps MAX)
- 4 high current channels with independent control The highest in the industry. RGB + White.
- Suitable for common anode RGB, RGBW LED strips, LEDs and incandescent bulbs.
- · Standalone mode with 8 preprogrammed light sequences.
- A custom user-editable sequence via RS-232 Serial with a wide-range of effect speed adjustments
- · Memory for last selected sequence and user-editable sequence.
- Addressable. Multiple modules can be connected with independent control for each module.
- · Small form factor.
- PWM of 480 Hz delivers smooth dimming and a wide range of color spectrum of RGB LED light fixtures.
- Override memory allows last program to continue in case the RS-232 serial connection is disrupted for any reason.
- Reverse polarity protection.
- Work independently or integrated into a whole-house 3rd party control system.
- · Integrated 5 Volt WiFi Power Port
- 5 YEAR WARRANTY

### MODEL

ADVANCED-PRO

RS-232 Serial LED Controller