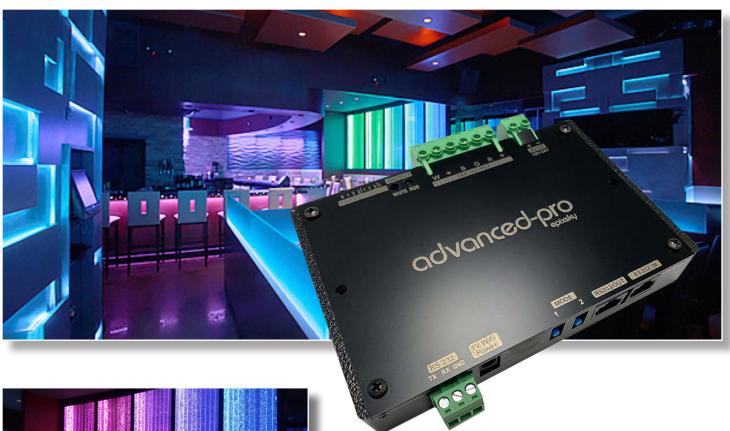

With New X2 Technology, The Advanced Pro delivers faster and smoother communication with even more wattage!

**EpiXsky's Advanced Pro RS232 serial LED controller** is all you need to control multiple light sources for spectacular high end lighting effects.

Integration has never been this simple and powerful! Ideal for commercial hospitality or residential applications. This controller is designed to work independently or integrated with multiple modules.

## FASTER, SMOOTHER COMMUNICATION

THE MOST POWERFUL SERIAL LED LIGHTING CONTROLLER ON THE MARKET

The ADVANCED PRO RS-232 Serial LED Controller features New X-2 technology delivering FASTER, SMOOTHER COMMUNICATION with the even more powerful wattage than before!

4 high current channels with independent control. The

Advanced PRO RS-232 Serial LED Controller can handle up to 800W making it the most powerful serial led lighting controller on the market today. RGB + White. Suitable for common anode RGB LED strips, LEDs and incandescent bulbs. Standalone mode with 8 preprogrammed light sequences. Custom user-editable sequence via RS-232. Wide-range effect & speed adjust. Works independently or integrated into a whole-house automation system.