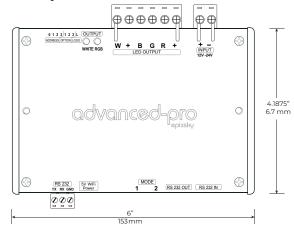

# SPECIFICATION ADVANCED PRO

PROJECT DATE

TYPE QTY

**RS-232 SERIAL LED CONTROLLER** 

ADVANCED-PRO RS232 SERIAL LED CONTROLLER

(power supply not included)

#### **KEY FEATURES:**

- · Can handle up to 800W@24VDC or 400W@12VDC
- 12-24VDC (33 Amps MAX)
- 4 high current channels with independent control The highest in the industry. RGB + White.
- Suitable for common anode RGB, RGBW LED strips, LEDs and incandescent bulbs.
- · Standalone mode with 8 preprogrammed light sequences.
- A custom user-editable sequence via RS-232 Serial with a wide-range of effect speed adjustments
- · Memory for last selected sequence and user-editable sequence.
- Addressable. Multiple modules can be connected with independent control for each module.
- · Small form factor.
- PWM of 480 Hz delivers smooth dimming and a wide range of color spectrum of RGB LED light fixtures.
- Override memory allows last program to continue in case the RS-232 serial connection is disrupted for any reason.
- Reverse polarity protection.
- Work independently or integrated into a whole-house 3rd party control system.
- · Integrated 5 Volt WiFi Power Port
- 5 YEAR WARRANTY

4 high current channels with independent control. The

Advanced PRO RS-232 Serial LED Controller can handle up to 800W making it the most powerful serial led lighting controller on the market today. RGB + White. Suitable for common anode RGB LED strips, LEDs and incandescent bulbs. Standalone mode with 8 preprogrammed light sequences. Custom user-editable sequence via RS-232. Wide-range effect & speed adjust. Works independently or integrated into a whole-house automation system.