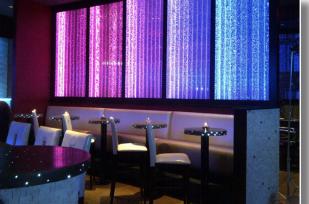

Integration has never been this simple and powerful! Ideal for commercial hospitality or residential applications. This controller is designed to work independently or integrated with multiple modules.

4 high current channels with independent control. The

Advanced PRO RS-232 Serial LED Controller can handle up to 800W making it the most powerful serial led lighting controller on the market today. RGB + White. Suitable for common anode RGB LED strips, LEDs and incandescent bulbs. Standalone mode with 8 preprogrammed light sequences. Custom user-editable sequence via RS-232. Wide-range effect & speed adjust. Works independently or integrated into a whole-house automation system.