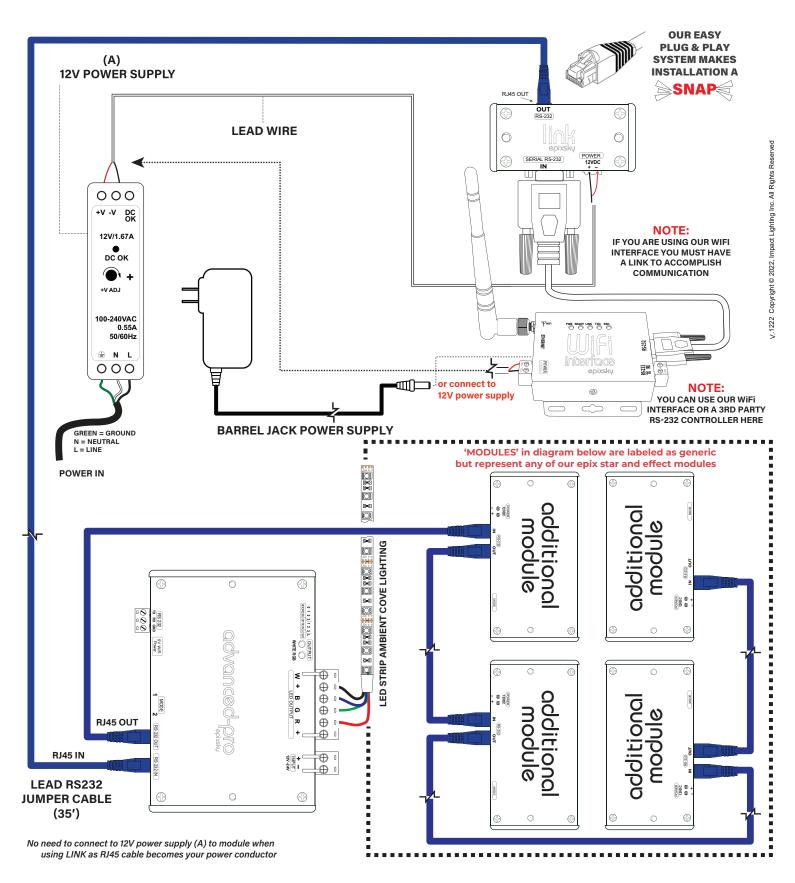

Integration has never been this simple and powerful! Ideal for commercial hospitality or residential applications. This controller is designed to work independently or integrated with multiple modules.

## **CAN BE USED IN CONJUNCTION WITH:**

- EpiX Hub
- WiFi Interface
- IR Receiver
- Remote Momentary Switch

**RS-232 SERIAL LED CONTROLLER** 