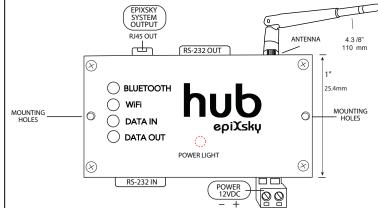

| QTY  |



#### **HUB INTERFACE**



**MAIN FEATURE:** 

Connects to WiFi, Bluetooth or 3rd Party controller with EpiXsky Free APP

## **KEY FEATURES:**

- Test Mode
- Durable/reinforced Plastic Case
- Solid State Electronics
- Commercial Grade Construction
- 50 ft Range
- Connects to the major 3rd party controllers (Sold Separately)

### **BENEFITS:**

- Compact design
- Low power consumption
- Plug in and immediately connect

Download our free app: Scan below to download



Android



Apple

**EpiX Hub** provides instant network-enabling at its best, delivering the power of choice.

The innovative design of the EpiX Hub allows allows you to connect to your epiXsky system via 3rd party controller, Bluetooth or WiFi with the ability to marry to your local network.

# **TECHNICAL INFO:**



### SIDE A



## SIDE B



## **ORDERING**

#### **MODEL**

**EPIX-HUB** 

# TO BE USED IN CONJUNCTION WITH

- EPIX Star Kits
- EPIX Star Panels
- EPIX Controllers



V.0424 Copyright© 2024, Impact Lighting Inc. All Rights Reserved

epiXsky
A Division of Impact Lighting Inc.