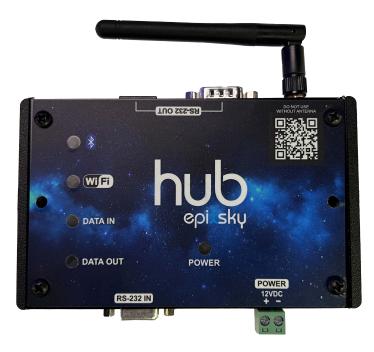

#### **HUB INTERFACE**

**MAIN FEATURE:** 

Connects to WiFi, Bluetooth or 3rd Party controller with EpiXsky Free APP

The innovative design of the EpiX Hub allows allows you to connect to your epiXsky system via 3rd party controller, Bluetooth or WiFi with the ability to marry to your local network.