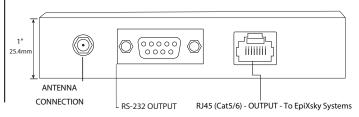

RFACE**



**MAIN FEATURE:** 

Connects to WiFi, Bluetooth or 3rd Party controller with EpiXsky Free APP

## **KEY FEATURES:**

- Test Mode
- Durable/reinforced Plastic Case
- Solid State Electronics
- Commercial Grade Construction
- 50 ft Range
- Connects to the major 3rd party controllers (Sold Separately)

### **BENEFITS:**

- Compact design
- Low power consumption
- Plug in and immediately connect

Download our free app: Scan below to download



Android



Apple

**EpiX Hub** provides instant network-enabling at its best, delivering the power of choice.

The innovative design of the EpiX Hub allows allows you to connect to your epiXsky system via 3rd party controller, Bluetooth or WiFi with the ability to marry to your local network.

# **TECHNICAL INFO:**



### SIDE A



## SIDE B



## **ORDERING**

#### **MODEL**

**EPIX-HUB** 

# TO BE USED IN CONJUNCTION WITH

- EPIX Star Kits
- EPIX Star Panels
- EPIX Controllers



V.0424 Copyright© 2024, Impact Lighting Inc. All Rights Reserved

epiXsky
A Division of Impact Lighting Inc.