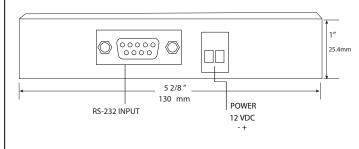

## **HUB INTERFACE**



**MAIN FEATURE:** 

Connects to WiFi, Bluetooth or 3rd Party controller with EpiXsky Free APP

## **KEY FEATURES:**

- Test Mode
- Durable/reinforced Plastic Case
- Solid State Electronics
- Commercial Grade Construction
- 50 ft Range
- Connects to the major 3rd party controllers (Sold Separately)

### **BENEFITS:**

- Compact design
- Low power consumption
- Plug in and immediately connect

Download our free app: Scan below to download



Android



Apple

**EpiX Hub** provides instant network-enabling at its best, delivering the power of choice.

The innovative design of the EpiX Hub allows allows you to connect to your epiXsky system via 3rd party controller, Bluetooth or WiFi with the ability to marry to your local network.

# **TECHNICAL INFO:**



### SIDE A



## SIDE B



## **ORDERING**

#### **MODEL**

**EPIX-HUB** 

# TO BE USED IN CONJUNCTION WITH

- EPIX Star Kits
- EPIX Star Panels
- EPIX Controllers



V.0424 Copyright© 2024, Impact Lighting Inc. All Rights Reserved

epiXsky
A Division of Impact Lighting Inc.