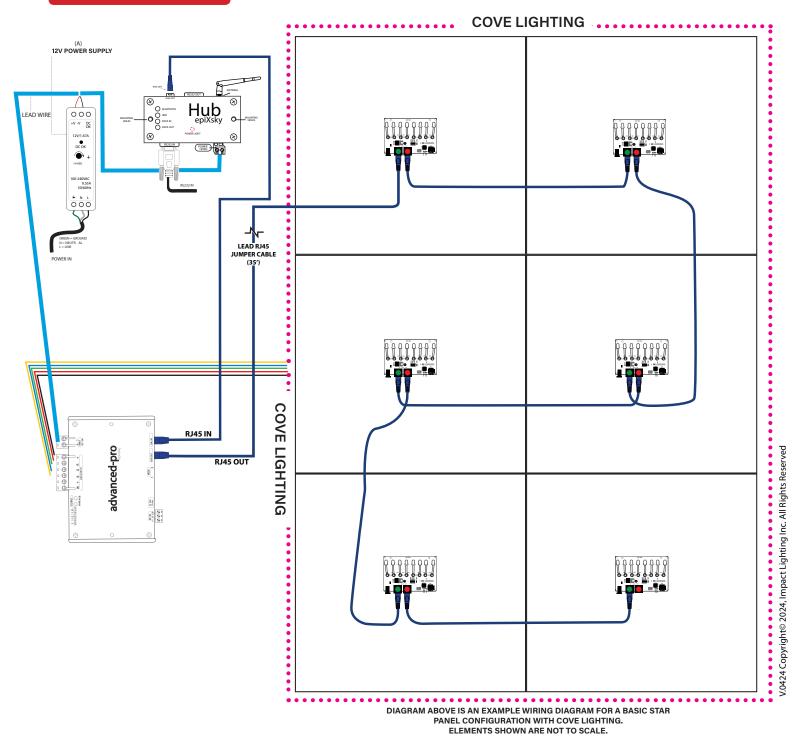

## WIRING DIAGRAM STAR PANELS AND COVE LIGHTING

Up to 12 panels can be connected together in any configuration per lead wire. If your installation requires more than 12 panels, you will need an additional lead jumper wire and may need to add an additional Power Supply. Follow the diagram below for cove lighting configuration See PAGE 1 Power Specifications.

**CONFIGURATION WITH POWER ADAPTER** 

**VERY IMPORTANT:** Make sure your connections **IN** (GREEN) & **OUT** (RED) are correct from each star board to ensure proper power and communication. One wrong connection will disrupt communication to all panels following.